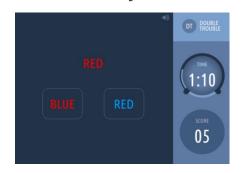

## CogSCAN Study: Computerised Tests

1. CANTAB

2. Cogstate

3. Creyos

4. NIH Toolbox

How did the tests measure up?