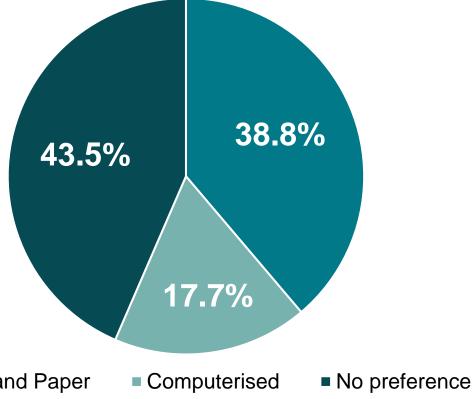

## What did you think about the tests?

## **User Experience: Preference**

Pencil and Paper