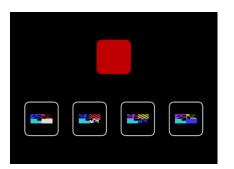

## CogSCAN Study: Computerised Tests

1. CANTAB

2. Cogstate

3. Creyos

4. NIH Toolbox

How did the tests measure up?

#### 'The Gold Standard': Are these tests valid?

#### 'The Gold Standard': Are these tests valid?

Language & executive function

Processing speed, attention, working memory