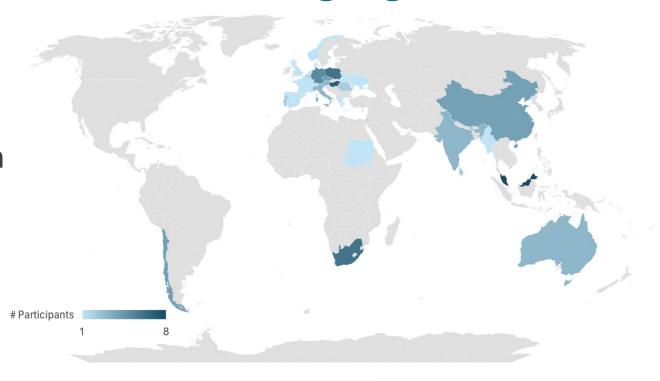

### The influence of culture and language

95 participants
 who were born in
 35 different
 countries