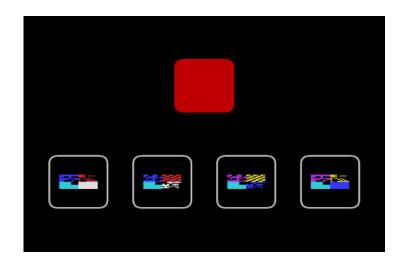

## CogSCAN Study: Computerised Tests

1. CANTAB

2. Cogstate

3. Creyos

4. NIH Toolbox

How did the tests measure up?

#### 'The Gold Standard': Are these tests valid?

#### 'The Gold Standard': Are these tests valid?

Language & executive function

Processing speed, attention, working memory